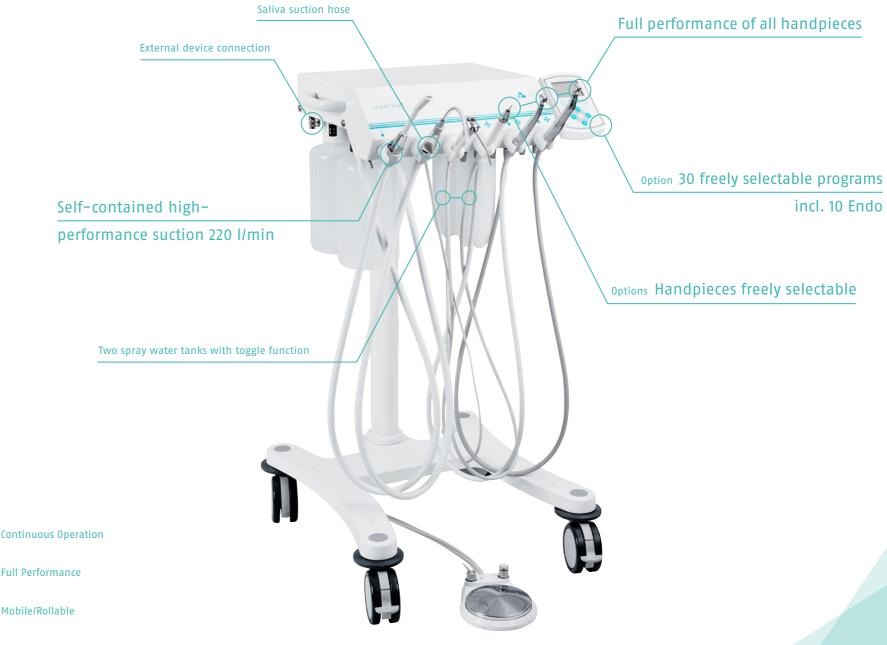

## Features

High quality stainless steel housing

1 Three-way syringe (air/water/spray) with sterilisable tip

Integrated spray water system for syringe and instruments (check valve prevents the back flow of water)

3 instrument hoses with light (6-hole connector)

Instrument hoses detachable

Spray adjustment regulators for each instrument

1 Saliva/Surgical suction hose including oral-dry-cup

1 High-performance suction hose 220 I/min Continuously adjustable

2 Spray water tanks: 2 × 0.75 litres

2 Suction fluid containers: 2 × 2 litres (automatic overflow protection) Compressed air filter regulator with hose (6 × 4 mm) for air connectior

Foot control with spray on/off function and chip

## Denta-Cart Clinic For the flexible dentist

The DENTA-CART CLINIC combines 1 three-way-syringe, 3 treatment instruments and 2 suction devices (integrated suction machine) on one single cart!

Aside from treating your patients in your dental clinic, it offers you the flexibility to treat them in hospitals, retirement homes or other institutions. You can easily move your DENTA-CART CLINIC from one room to the next. To activate and use your DENTA-CART CLINIC simply connect it to an air source and plug it in the power cord. The DENTA-CART CLINIC, designed and manufactured in Switzerland, in addition to flexible application, is also marked by high performance, little need to apply maintenance, and easy use. The high performance suction (220 I/min) with BPR Swiss patent-pending technology is complemented by instruments thoroughly efficient even with continuous operation. The great comfort of the DENTA-CART CLINIC is rounded of by the convenience of external removable instrument hoses and useful connections for external devices.